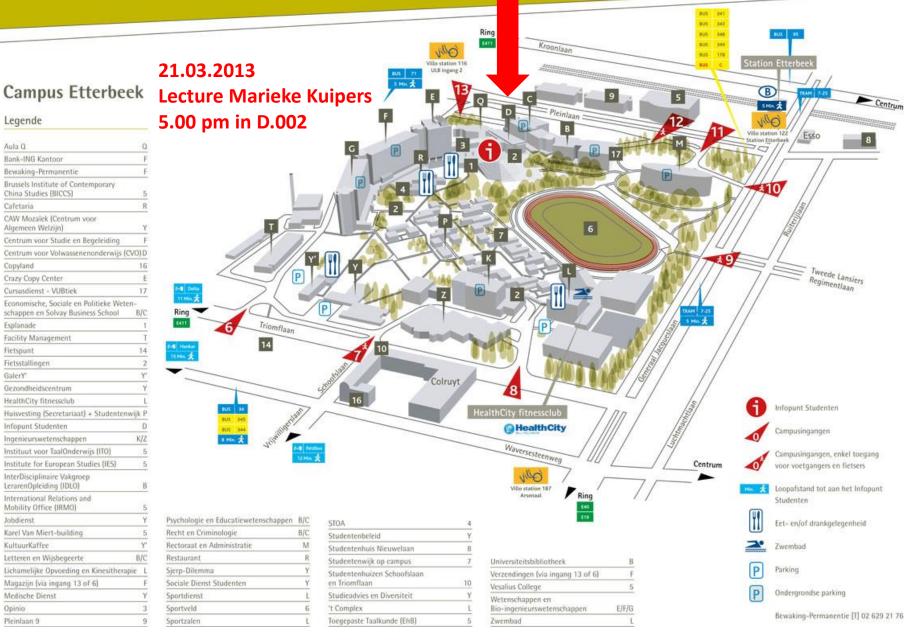

## **Inheriting Optimism**

Valuation and preservation of post war architecture

Lecture by Marieke Kuipers (TUDelft)

Thursday March 21, 2013 at 5.00pm Vrije Universiteit Brussel, Campus Etterbeek, building D, aula D.002 Free entrance

Organized by the Department of Architectural Engineering

CAMPUS ETTERBEEK

Use this barcode to enter campus Etterbeek by car (entrance 6 or 9).

More information on the campus at:

http://www.vub.ac.be/infoover/campussen/index.html

~MCNVTII 4000 47 10M~