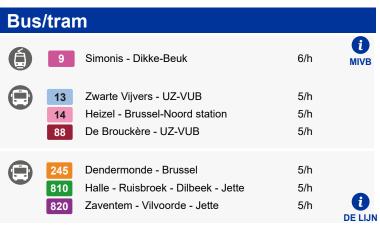

## **Bicycle**

The campus is located near 2 cycle highways.

**Asse - Brussel** 

The campus is located near The Green Walk.

There are several bike parkings on the campus (see detailed plan on the next page).