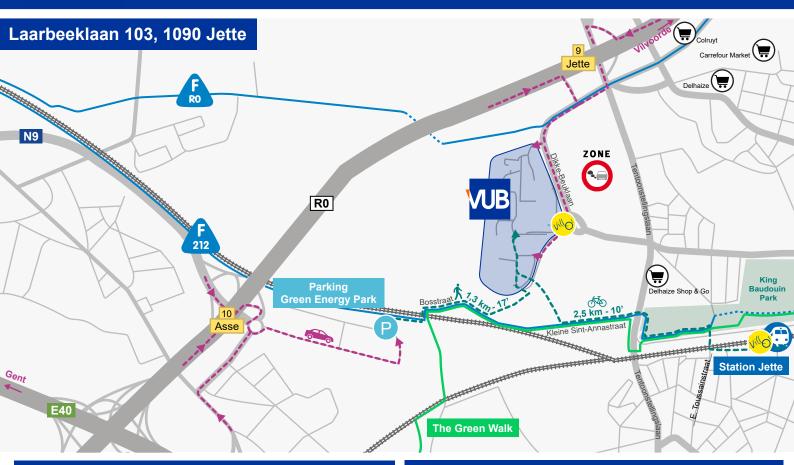

## **Bicycle**

The campus is located near 2 cycle highways.

**Asse - Brussel** 

The campus is located near The Green Walk.

There are several bike parkings on the campus (see detailed plan on the next page).

There's a secure bike parking in building B. There are also showers.

There's a bicycle repair station at the entrance of building A.

## Car

VUB is accessible via the R0. Take exit 9-Jette and merge onto Dikke-Beuklaan. Turn right onto Laarbeeklaan and take access 4 into the Brussels Health Campus.

There are several car parks on the campus (see detailed plan on the next page). You can also park on the VUB car park at the Green Energy Park, accessible via exit 10 of the R0.

Brussels Health Campus is situated in the **LEZ-zone** of the Brussels Capital Region.