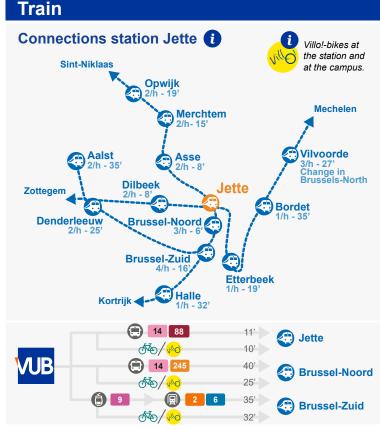

## **Bicycle**

The campus is located near 2 cycle highways.

**Asse - Brussel** 

The campus is located near The Green Walk.

There are several bike parkings on the campus (see detailed plan on the next page).