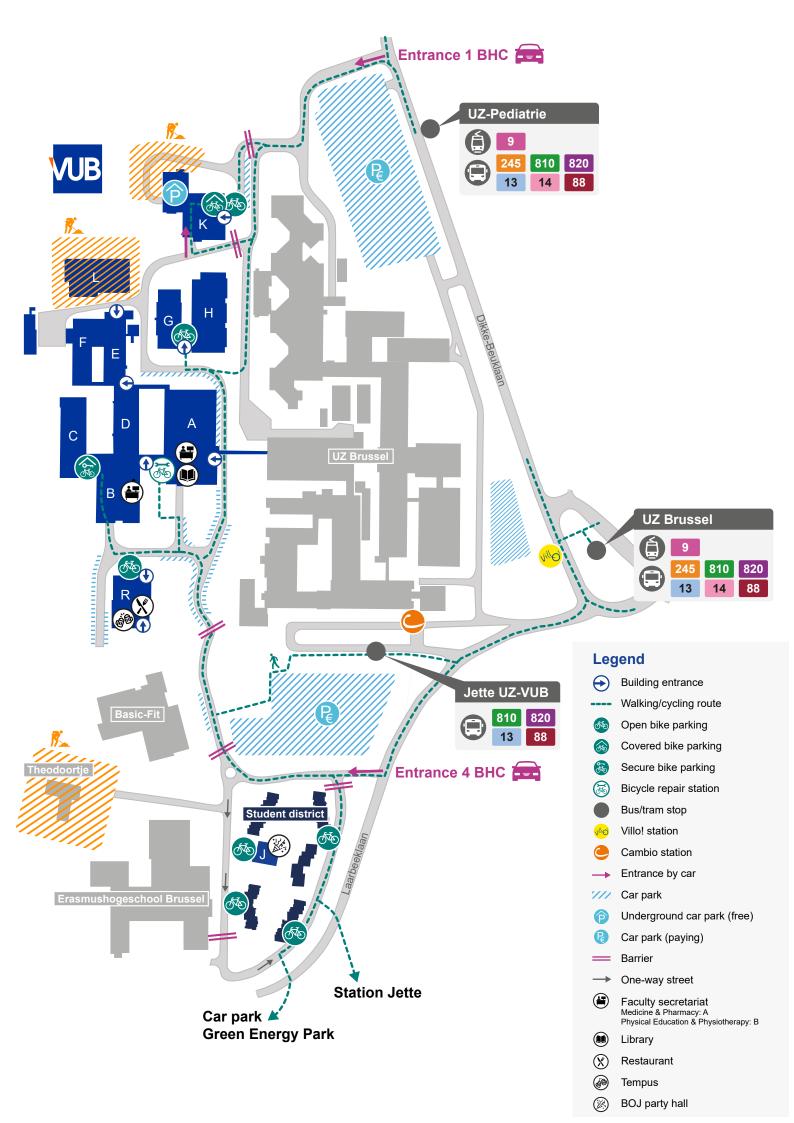

## **BRUSSELS HEALTH CAMPUS ACCESSIBILITY SHEET**

## **Bicycle**

The campus is located near 2 cycle highways.

**Asse - Brussel** 

The campus is located near The Green Walk.

There are several bike parkings on the campus (see detailed plan on the next page).

There's a secure bike parking in building B. There are also showers.

There's a bicycle repair station at the entrance of building A.

## Car

VUB is accessible via the R0. Take exit 9-Jette and merge onto Dikke-Beuklaan. Turn right onto Laarbeeklaan and take access 4 into the Brussels Health Campus.

There are several car parks on the campus (see detailed plan on the next page). You can also park on the VUB car park at the Green Energy Park, accessible via exit 10 of the R0.

Brussels Health Campus is situated in the **LEZ-zone** of the Brussels Capital Region.