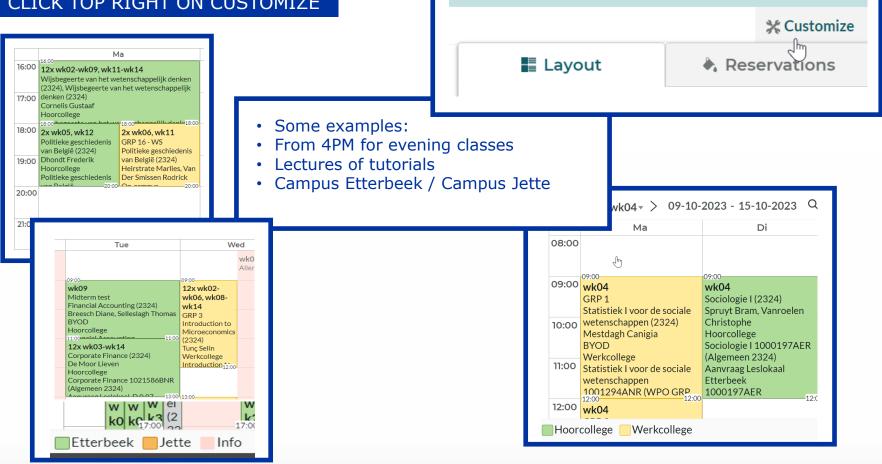

# PERSONALIZE YOUR LAYOUT

### ! SOME ABBREVIATIONS ARE IN DUTCH IN THE STUDENT SYSTEM FOR ENGLISH PROGRAMMES, STUDENT GROUPS AND COURSES

#### SOME EXAMPLES