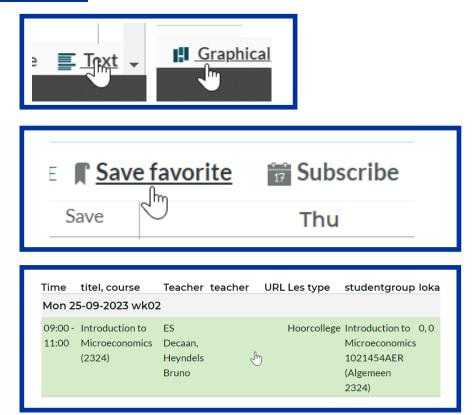

# VIEW IN GRAPHICAL FORM OF IN TEXT FORM

### SAVE YOUR SEARCH BY CLICKING ON SAVE FAVORITE

|       | Mon                                         |
|-------|---------------------------------------------|
|       | r09:00                                      |
| 09:00 |                                             |
|       | Introduction to Microeconomics (2324)       |
|       | ES Decaan, Heyndels Bruno                   |
| 10:00 | Hoorcollege                                 |
|       | Introduction to Microeconomics              |
|       | 1021454AER (Algemeen 2324)                  |
| 11:00 | 11:00 11:00                                 |
| 11:00 | wk02                                        |
|       | Business Information Systems (2324)         |
|       | Thys Alexandre                              |
| 12:00 | Hoorcollege<br>Business Information Systems |
|       | 1021460ANR (Algemeen 2324)                  |
|       |                                             |
| 13:00 | 13:00                                       |

# CLICK ON A TIMEBLOCK TO SEE MORE INFORMATION

| Wednesday                             | 09:00 - 12:00           | CET                                                                     |
|---------------------------------------|-------------------------|-------------------------------------------------------------------------|
| 1ess & Technol                        | Title                   | GRP 3                                                                   |
| Yo Sep 2023                           | course                  | Introduction to Microeconomics (2324)                                   |
| wk02                                  | teacher                 | Tunç Selin                                                              |
|                                       | type of lesson          | Werkcollege                                                             |
|                                       | student group           | Introduction to Microeconomics<br>1021454AER (WPO GRP03 BUEC -<br>2324) |
|                                       | room number             | Aanvraag Leslokaal                                                      |
|                                       | campus                  | Etterbeek                                                               |
| 09:00                                 | catalog number          | 1021454AER                                                              |
| wk08-wk14<br>GRP 3                    | study<br>programme      | BA Business Economics - Startplan<br>Business Economics (2324)          |
| Introduction<br>Microeconon<br>(2324) |                         | VRB Business & Technology -<br>Standaard traject (2324)                 |
| Tunç 5<br>Werkcollege<br>Introduction |                         | VRB International Business -<br>Standaard traject (2324)                |
| Microeconon                           | study<br>programme year | 1BA Business Economics - Startplan<br>Business Economics (2324)         |
| 13:00                                 |                         | 1VRB Business & Technology -<br>Standaard traject (2324)                |
| 12x wk02-w<br>wk08-wk14<br>GRP 1      |                         | 1VRB International Business -<br>Standaard traject (2324)               |
| Introduction<br>Microeconon           | Show reservation        | information                                                             |
| (2324)                                |                         |                                                                         |