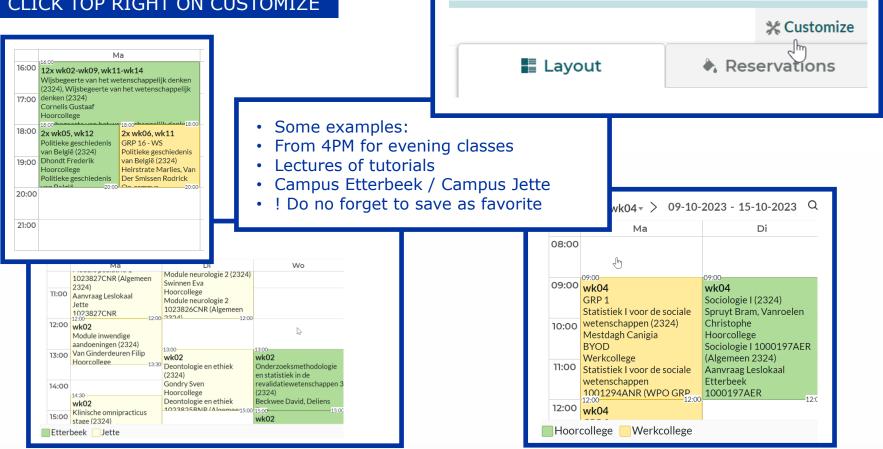

# PERSONALIZE YOUR LAYOUT

### SELECT THE FULL ACADEMIC YEAR, CLICK SUBSCRIBE, SELECT THE DESIRED TIME SPAN, AND IMPORT THE LINK

| Subscribe                                  |                                                                       | Vanc<br>4:00   | donderdag<br>28                                                                                                                  |
|--------------------------------------------|-----------------------------------------------------------------------|----------------|----------------------------------------------------------------------------------------------------------------------------------|
|                                            | - 1                                                                   | 5:00           |                                                                                                                                  |
|                                            |                                                                       | 6:00<br>7:00   |                                                                                                                                  |
| TE Vrije Universiteit Brusse Subsc         | riha                                                                  | 8:00           | Elektriciteit-1 (2324), studiedeelnr: 1018547ANR, studiedeelnr: 007995.                                                          |
|                                            |                                                                       | 9:00           | Dotreppe Guillaume, Werkcollege, Elektriciteit-1 1018547ANR<br>Bevestigd                                                         |
| Vrije Universiteit Brussel / Students / Ti |                                                                       | 10:00          | Marconato Anna, infosessie resultaten pretoets wiskunde, benodigde (                                                             |
| Time Rela                                  | tive 4 weeks 🗸                                                        | 11:00          |                                                                                                                                  |
| Today < 23-24 Sem 1 > 18-( Conv Rela       | tive 4 weeks to to the test to the test test test test test test test | 12:00          |                                                                                                                                  |
|                                            |                                                                       | 13:00          | Gender, Diversity and Politics (2324). studiedeelnr: 4012537FNR.<br>studiedeelnr: 004821, Gender, Diversity and Politics (2324). |
| Search https://cloud.ti                    | meedit.net/be_vb/web/student/ri653                                    | 14:00<br>15:00 | studiedeelnr: 4019777FNR. studiedeelnr: 009065, Celis Karen,<br>Hoorcollege, Gender, Diversity and Politics 4012537FNR (Algemeen |
|                                            |                                                                       | 16:00          | Bevestigd                                                                                                                        |
|                                            |                                                                       | 10.00          |                                                                                                                                  |