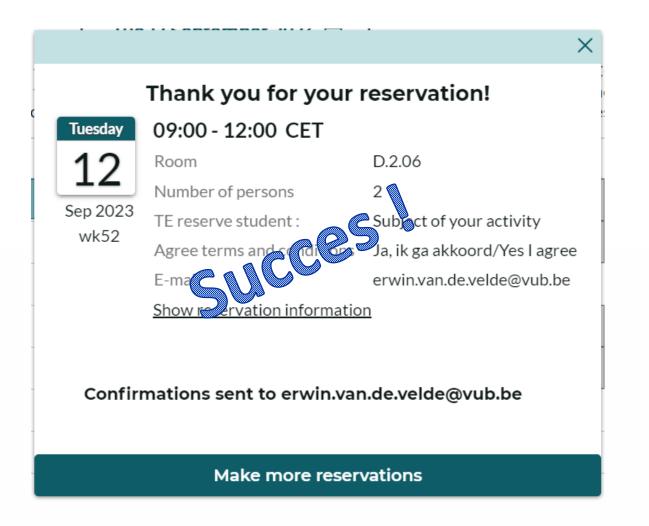

|                                    |           |
| <u>in.van.de</u>   | .velde@vub.b    | 2              |             |   |                          | 4:00                         |                                    |           |
| <u>in.van.de</u>   | velde@vub.b     | 2              |             |   |                          | 4:00<br>5:00                 |                                    |           |
| in.van.de          | velde@vub.b     | 2              |             |   |                          | 4:00<br>5:00<br>6:00         | Subject of your activity           |           |
| in.van.de          | velde@vub.b     | 2              |             |   |                          | 4:00<br>5:00<br>6:00<br>7:00 | Subject of your activity<br>D.2.06 |           |