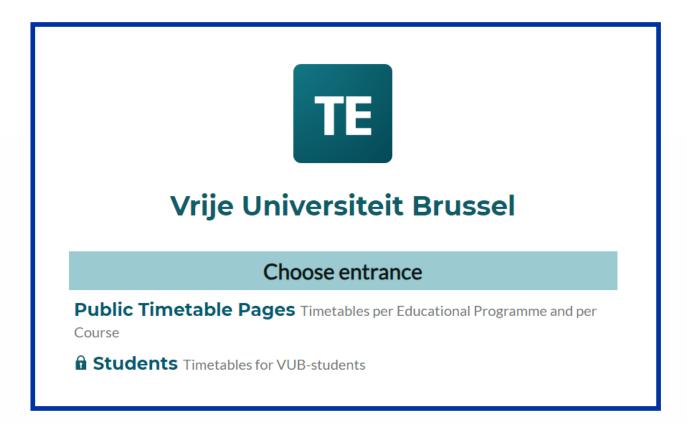

#### TE Vrije Universiteit Brussel

Vrije Universiteit Brussel / Students

#### PRODUCTIE

#### TE Reserve

Book a classroom for informal study activities (only during 2x13 teaching weeks