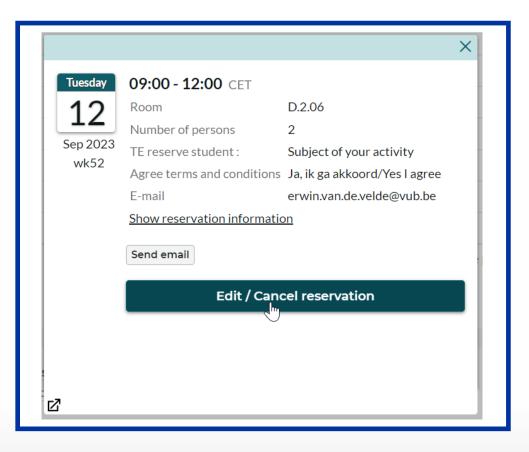

#### SEND YOURSELF A CONFIRMATION EMAIL IF DESIRED, OR EXIT THE APPLICATION, OR MAKE ANOTHER RESERVATION

#### YOU CAN THEN ADD THIS RESERVATION TO YOUR ELECTRONIC CALENDAR

#### FOLLOW THE SAME STEPS FOR YOUR CANCELLATION