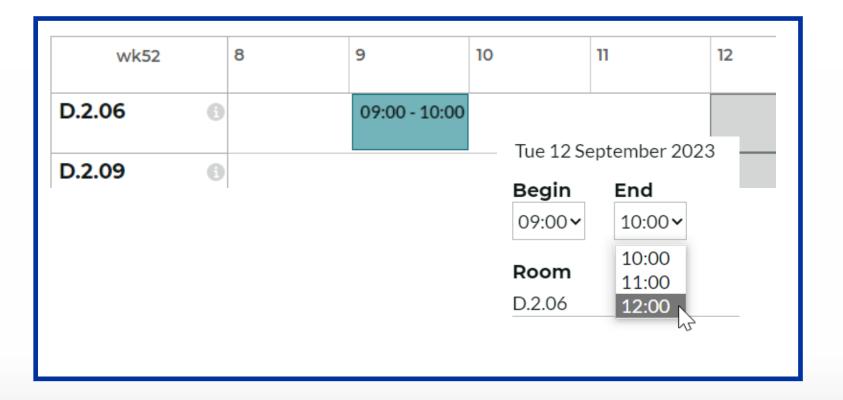

#### NAVIGATE TO A TIME SLOT WHICH IS AVAILABLE

AVAILABLE TIME SLOTS ARE WHITE, UNAVAILABLE TIME SLOTS ARE GRAY

| wk52   | 8 | 9             | 10 | 11 | 12 | 1 |
|--------|---|---------------|----|----|----|---|
| D.2.06 |   | 09:00 - 10:00 |    |    |    |   |
| D.2.09 |   |               |    |    |    |   |
| _      |   |               |    |    | L  | - |

#### SELECT THE TIME SLOT AND ADJUST IT IF NECESSARY

#### TIME RESTRICTION : MAX. TIME SLOT 3 HR, 3 HR PER DAY, 9 HR PER WEEK