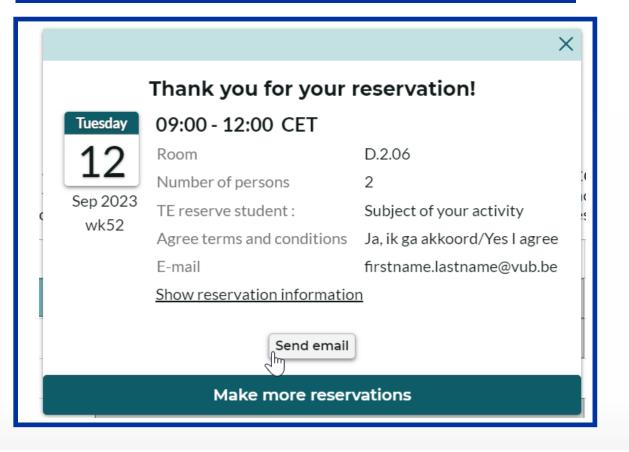

#### FILL OUT THE FORM AND CLICK "CONFIRM MY RESERVATION"

#### SEND YOURSELF A CONFIRMATION EMAIL IF DESIRED, OR EXIT THE APPLICATION, OR MAKE ANOTHER RESERVATION