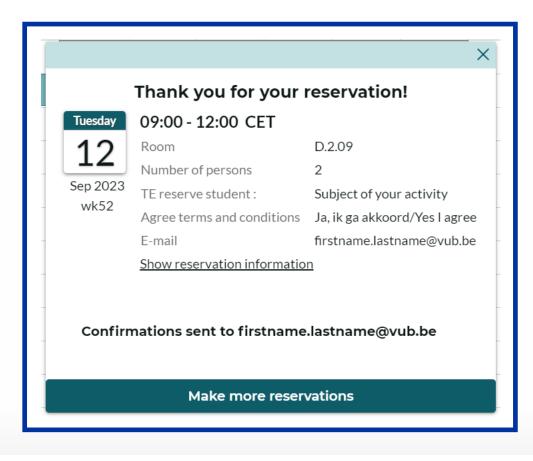

#### FILL OUT THE FORM AND CLICK "CONFIRM MY RESERVATION"

#### SEND YOURSELF A CONFIRMATION EMAIL IF DESIRED, OR EXIT THE APPLICATION, OR MAKE ANOTHER RESERVATION