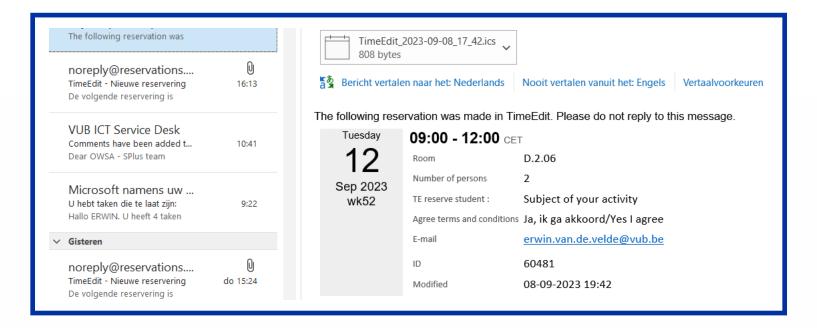

#### GO TO YOUR OUTLOOK EMAIL

#### IMPORT YOUR RESERVATION INTO YOUR OUTLOOK CALENDAR BY DOUBLE-CLICKING ON THE ICON

| 808 bytes                  | _2023-09-08_17_42.ics                                      | Nooit ve         | Microsoft Outlook X                                                                                                 |
|----------------------------|------------------------------------------------------------|------------------|---------------------------------------------------------------------------------------------------------------------|
| e following res<br>Tuesday | ervation was made in 1<br>09:00 - 12:00 c                  |                  | Deze internetagenda aan Outlook toevoegen?<br>U dient alleen agenda's te openen van bronnen die u kent en vertrouwt |
| <b>12</b><br>Sep 2023      | Room<br>Number of persons                                  | D.2.06           | Bijlage TimeEdit_2023-09-08_17_42.ics van subject of your activity Ja Nee                                           |
| wk52                       | TE reserve student :<br>Agree terms and conditio<br>E-mail | ns Ja, ik ga     | of your activity<br>akkoord/Yes I agree<br>an.de.velde@vub.be                                                       |
|                            | ID<br>Modified                                             | 60481<br>08-09-2 | 023 19:42                                                                                                           |