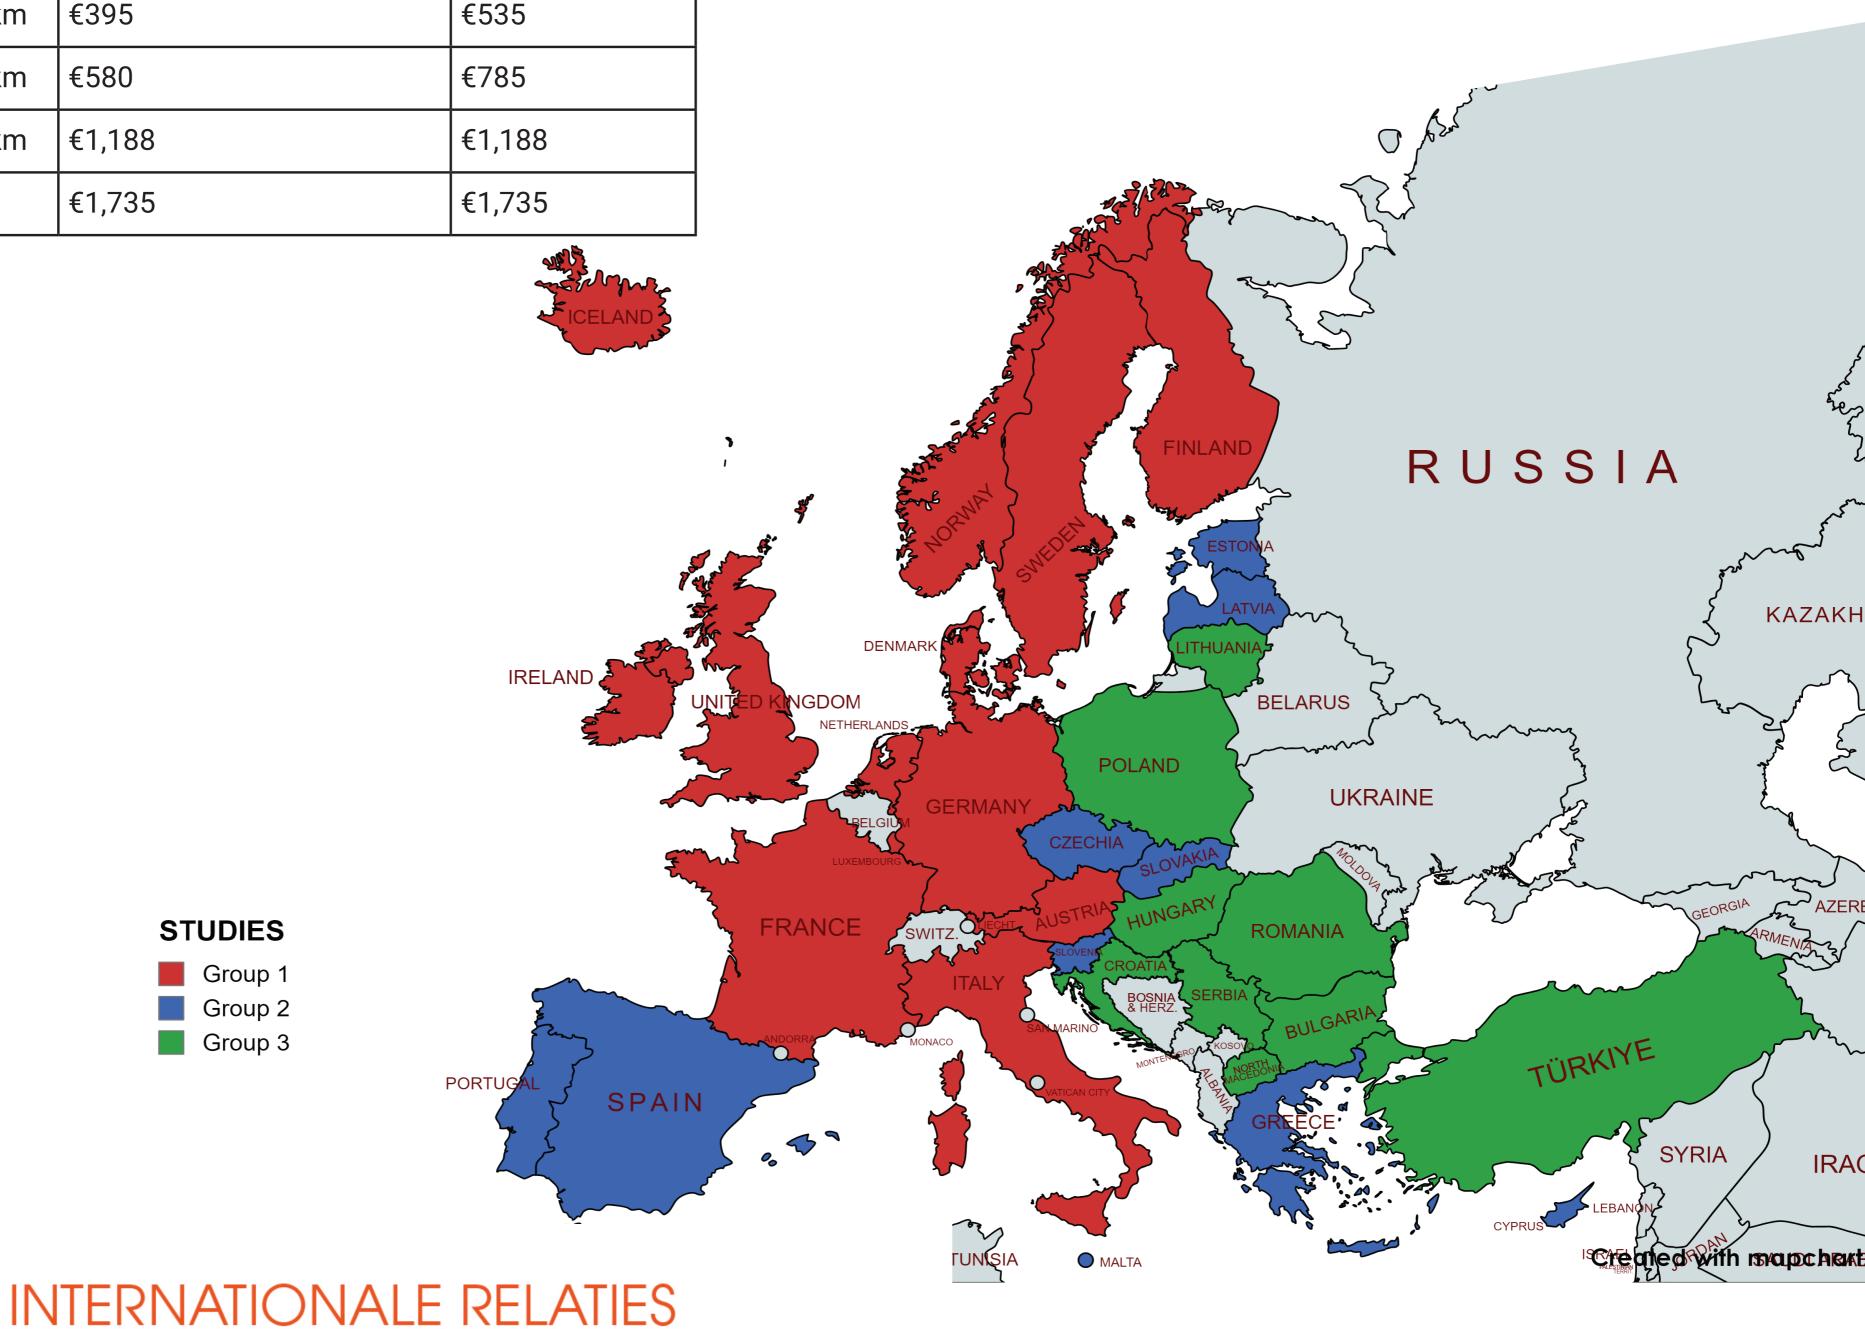

## ERASMUS+ GRANTS PER COUNTRY 2025-2026

Below is an overview of allocated grants for the academic year 2025-2026 per country group for study exchanges

## **COUNTRIES**

**GRANT (PER MONTH)** 

GROUP 1 AT, DK, DE, FI, FR, IS, IE, IT, LIE, LUX,

€419

€369

€369

NL, NO, SE, UK

(+ €250 top-up for students in categories below\*)

GROUP 2 CY, CZ, ES, EE, GR, LV, MT, PT, SI, SK

(+ €250 top-up for students in categories below\*)

GROUP 3 BG, HU, HR, LT, MK, PL, RO, RS, TR

(+ €250 top-up for students in categories below\*)

\* Students with a scholarship from the Flemish Community or 'bijna-beursstudent', or with a disability recognised by VAPH, or working students in a working programme.

**STUDIES** 

Group 1

Group 2

Group 3

INTERNATIONAL RELATIONS

VUB